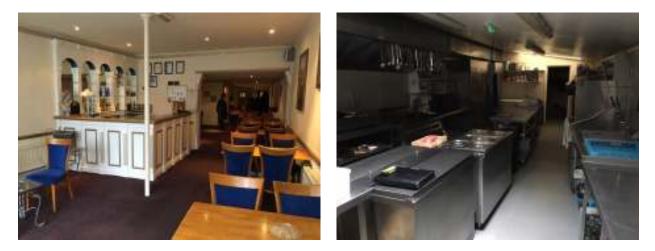

#### **INTERNAL PHOTOGRAPHS:**

#### DESCRIPTION

Until recently, the property has traded as a Greek Taverna restaurant. The entrance is through glazed double doors centrally located within a glazed frontage, beyond which is the main bar and customer reception and seating area. The main restaurant seating area stretches back through most of the ground floor, with customer toilet facilities located midway on the left hand side and a separate WC located at the rear on the right hand side. There is a large kitchen and adjacent store room located at the rear within the ground floor.