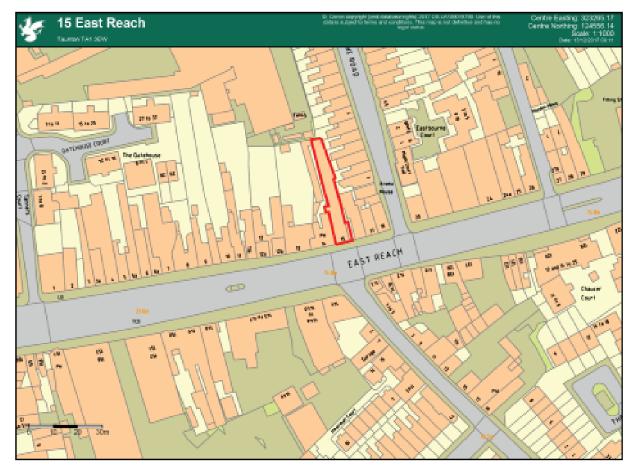

| <u>253 sq ft</u> |                   |
| Total:                                  | 650 sq ft        |                   |

#### **BUSINESS RATES**

The current Rateable Value is £7,800 per annum. Interested parties should make their own enquiries with the Local Authority to ascertain the rates payable.

#### **GUIDE PRICE**

The property is available freehold with vacant possession at a guide price of £295,000. The sale includes the fixtures and fittings, kitchen equipment and furniture within the restaurant.

#### VAT

We are advised that the purchase price is not subject to VAT.

#### EPC

The energy performance rating is D87. A copy of the EPC is available upon request.

#### LEGAL COSTS

Each party will be responsible for their own legal costs incurred.

#### LOCATION PLAN



#### **INTERNAL PHOTOGRAPHS:**



#### VIEWINGS - Please contact:

| Tony Mc Donnell MRICS          | Chris Cluff MRICS        |
|--------------------------------|--------------------------|
| Mobile: 07771 182608           | 07802 385746             |
| Office: 01278 439439           | 01278 439439             |
| Email: <u>tony@cluff.co.uk</u> | <u>chris@cluff.co.uk</u> |

These particulars do not constitute any offer or contract and although they are believed to be correct their accuracy cannot be guaranteed and they are expressly excluded from any contract.