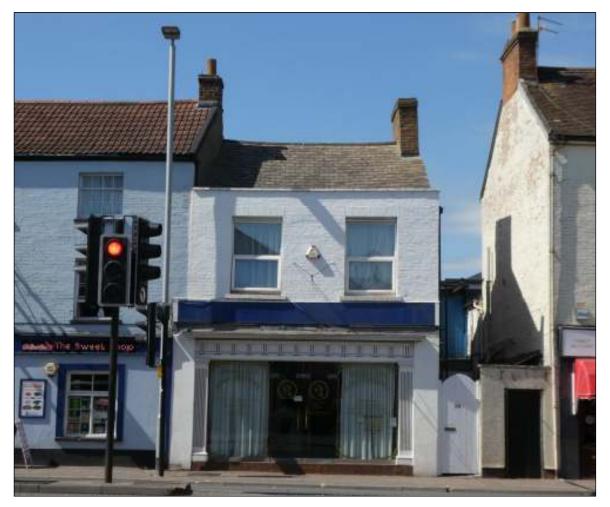

### Ground Floor Restaurant, 15 East Reach, Taunton, TA1 3EW.

- Prominent frontage along a main thoroughfare into Taunton's town centre.
- Fully licensed Restaurant premises providing up to 72 covers.
- Ground Floor 1,795 sq ft, to include kitchen and store.
- First Floor Two Bedroom Flat 650 sq ft, accessed internally.
- Guide Price: £295,000. (VAT is not payable).

#### LOCATION

The property is prominently located along East Reach, a busy thoroughfare in and out of Taunton's town centre. The Taunton Park and Ride service also runs along East Reach serving the town centre, with a bus stop located midway along East Reach.

#### DESCRIPTION

Until recently, the property has traded as a Greek Taverna restaurant. The entrance is through glazed double doors centrally located within a glazed frontage, beyond which is the main bar and customer reception and seating area. The main restaurant seating area stretches back through most of the ground floor, with customer toilet facilities located midway on the left hand side and a separate WC located at the rear on the right hand side. There is a large kitchen and adjacent store room located at the rear within the ground floor.